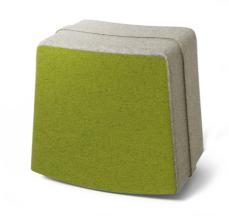

#### **LOOP**

- Loops's generous waterfall radius on the top edge enhances comfort. It ensures optimum clearance between the knee and the seat
- The bowl shaped bottom lets the user sway in all directions helping to adopt dynamic postures

#### LOOP

Cement Grey Cement Grey

| Width | Depth | Height |  |  |
|-------|-------|--------|--|--|
| 45.50 | 45.50 | 51.00  |  |  |