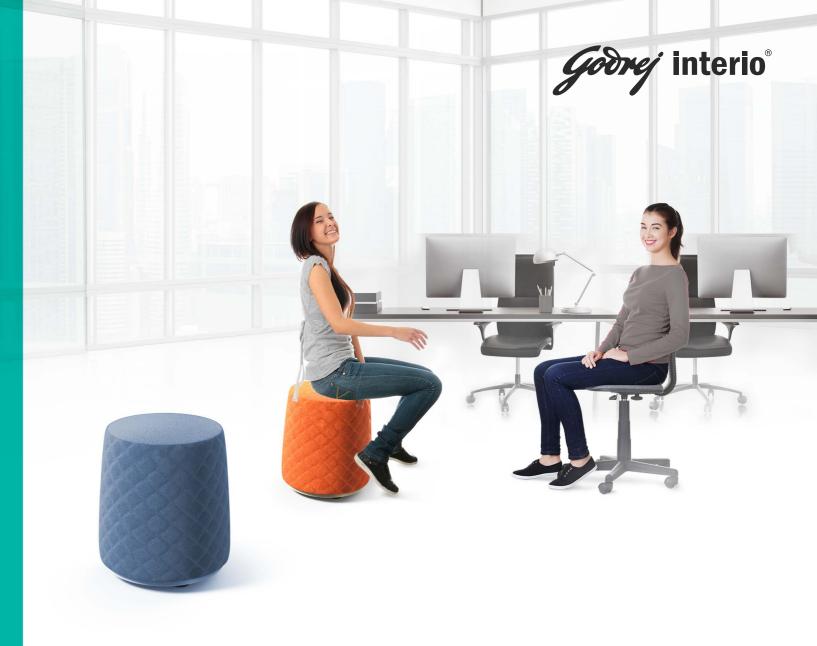

# Time to revolutionise the way we sit

We spend a large part of our day sitting still, whether at work, while commuting or while watching TV. Sitting in one position for hours can load the spine and cause muscle fatigue, leading to a range of lifestyle diseases. While we may spend some time of our day working out to reverse the effects of sedentary sitting, we can now also take a small step towards preventing these take effects - by simply switching to Active Seating.

## Rock, Sway and Wobble your way to better sitting

Introducing Godrej Interio's range of Active Seating – a splash of activity to stimulate workplaces. They enable seated movement that relieves pressure from muscles and the spine, improves blood flow and strengthens your core. Easy to move around, our Active Seating solutions fit into a range of workplace settings, so you can stay active, wherever you sit at work.