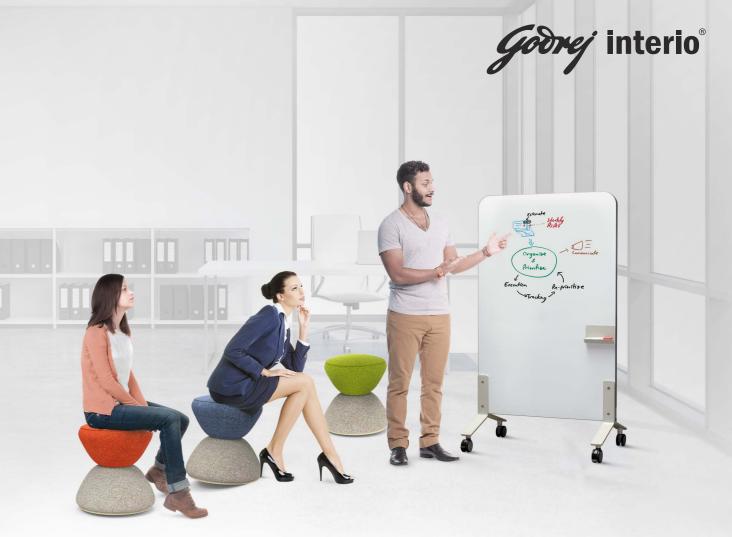

## Rock, Sway and Wobble your way to better sitting

Introducing Godrej Interio's range of Active Seating – a splash of activity to stimulate workplaces. They enable seated movement that relieves pressure from muscles and the spine, improves blood flow and strengthens your core. Easy to move around, our Active Seating solutions fit into a range of workplace settings, so you can stay active, wherever you sit at work.

#### To get the best use out of these products:

- Users should get the feel of the products first and see a demo to understand its application. It may take them a while to adapt to the dynamic features
- Keep the feet grounded to ensure body balance while using the poufs. When seated, lean only as much as your body can balance comfortably
- Place the product in upright position, ensuring that only the intended surface is used as base (as depicted in catalogue)
- Use the products for their intended use sitting at work. Avoid misuse such as using it as a toy, ladder and café chair
- Users with any serious injuries or physical disability should check with their respective EHS department personnel before usage