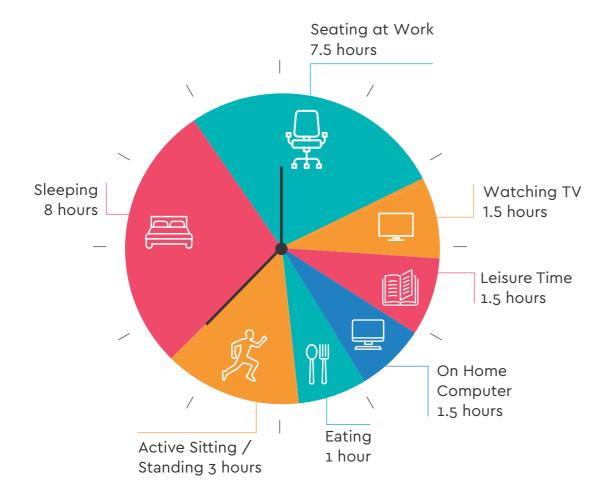

# Time to revolutionise the way we sit

We spend a large part of our day sitting still, whether at work, while commuting or while watching TV. Sitting in one position for hours can load the spine and cause muscle fatigue, leading to a range of lifestyle diseases. While we may spend some time of our day working out to reverse the effects of sedentary sitting, we can now also take a small step towards preventing these take effects - by simply switching to Active Seating.