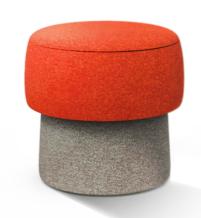

#### **CRADLE**

- Cradle's bucket-shaped seating surface top provides a large contact area for comfort and support
- Its cradle-shaped bottom aids in rocking to and fro
- The strap along the centre acts as a handle for easy mobility

#### **CRADLE**

Width

56.50

Depth

33.50

51.50