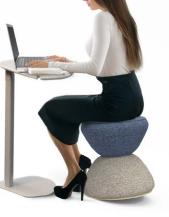

## Rock, Sway and Wobble your way to better sitting

Introducing Godrej Interio's range of Active Seating – a splash of activity to stimulate workplaces. They enable seated movement that relieves pressure from muscles and the spine, improves blood flow and strengthens your core. Easy to move around, our Active Seating solutions fit into a range of workplace settings, so you can stay active, wherever you sit at work.

#### **LOOP**

- Loops's generous waterfall radius on the top edge enhances comfort. It ensures optimum clearance between the knee and the seat
- The bowl shaped bottom lets the user sway in all directions helping to adopt dynamic postures