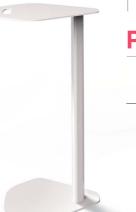

face top provides a large contact area for comfort and support
- Its cradle-shaped bottom aids in rocking to and fro
- The strap along the centre acts as a handle for easy mobility













#### **DRIFT**

- Drift's flat top and round edge supports freedom of movement
- Its wooden base is attached with castors and can be moved around in all directions with ease







#### LOOP







Cement Grey Cement Grey

| Width | Depth | Height |  |  |
|-------|-------|--------|--|--|
| 45.50 | 45.50 | 51.00  |  |  |

#### **CRADLE**

Width

56.50



Depth

33.50



51.50





#### **DRIFT**





| Width | Depth | Height |
|-------|-------|--------|
| 44.50 | 44.50 | 57.50  |

#### **TOGGLE**



| Width | Depth | Height |  |  |
|-------|-------|--------|--|--|
| 52.50 | 52.50 | 52.50  |  |  |





#### **PROP TABLE**

| Width | Height |
|-------|--------|
| 51.40 | 66.20  |

### Usage Guide

#### To get the best use out of these products:

- Users should get the feel of the products first and see a demo to understand its application. It may take them a while to adapt to the dynamic features
- Keep the feet grounded to ensure body balance while using the poufs. When seated, lean only as much as your body can balance comfortably
- Place the product in upright position, ensuring that only the intended surface is used as base (as depicted in catalogue)
- Use the products for their intended use sitting at work. Avoid misuse such as using it as a toy, ladder and café chair
- Users with any serious injuries or physical disability should check with their respective EHS department personne