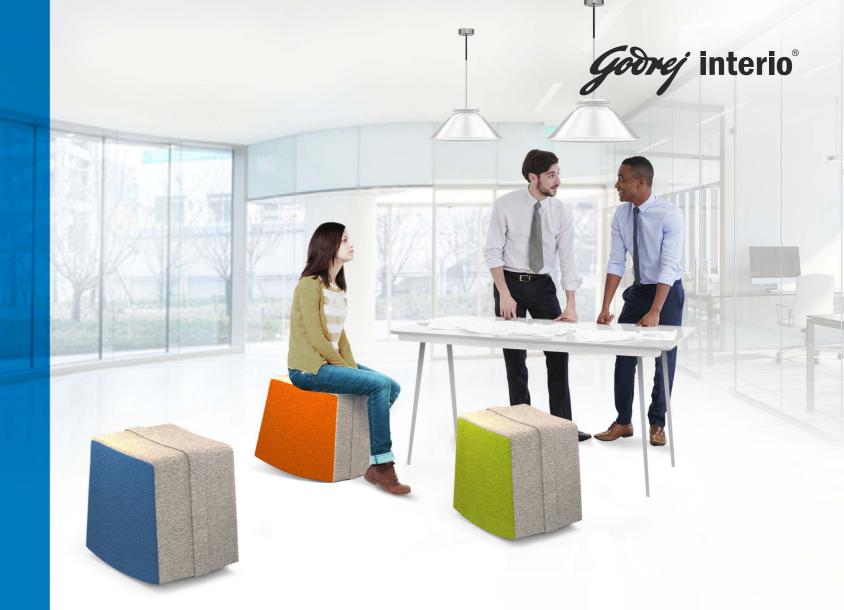

## Rock, Sway and Wobble your way to better sitting

Introducing Godrej Interio's range of Active Seating – a splash of activity to stimulate workplaces. They enable seated movement that relieves pressure from muscles and the spine, improves blood flow and strengthens your core. Easy to move around, our Active Seating solutions fit into a range of workplace settings, so you can stay active, wherever you sit at work.

#### To get the best use out of these products:

- Users should get the feel of the products first and see a demo to understand its application. It may take them a while to adapt to the dynamic features
- Keep the feet grounded to ensure body balance while using the poufs. When seated, lean only as much as your body can balance comfortably
- Place the product in upright position, ensuring that only the intended surface is used as base (as depicted in catalogue)
- Use the products for their intended use sitting at work. Avoid misuse such as using it as a toy, ladder and café chair
- Users with any serious injuries or physical disability should check with their respective EHS department personnel before usage