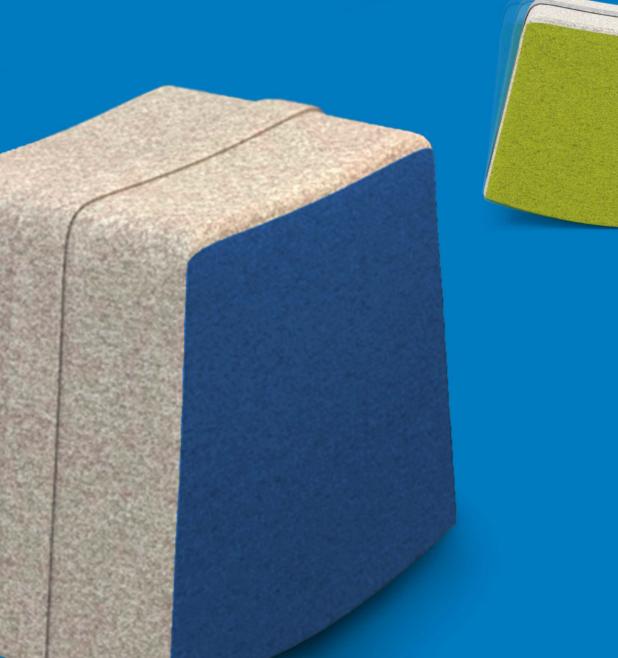

#### **CRADLE**

- Cradle's bucket-shaped seating surface top provides a large contact area for comfort and support
- Its cradle-shaped bottom aids in rocking to and fro
- The strap along the centre acts as a handle for easy mobility

#### **CRADLE**

Width

56.50

Depth

33.50

51.50