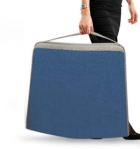

#### **CRADLE**

- Cradle's bucket-shaped seating surface top provides a large contact area for comfort and support
- Its cradle-shaped bottom aids in rocking to and fro
- The strap along the centre acts as a handle for easy mobility