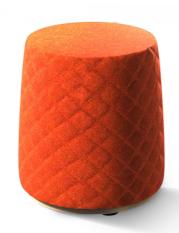

#### **TOGGLE**

| Width | Depth | Height |  |  |
|-------|-------|--------|--|--|
| 52.50 | 52.50 | 52.50  |  |  |