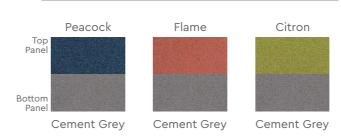

#### LOOP

Cement Grey Cement Grey

| Width | Depth | Height |  |  |
|-------|-------|--------|--|--|
| 45.50 | 45.50 | 51.00  |  |  |