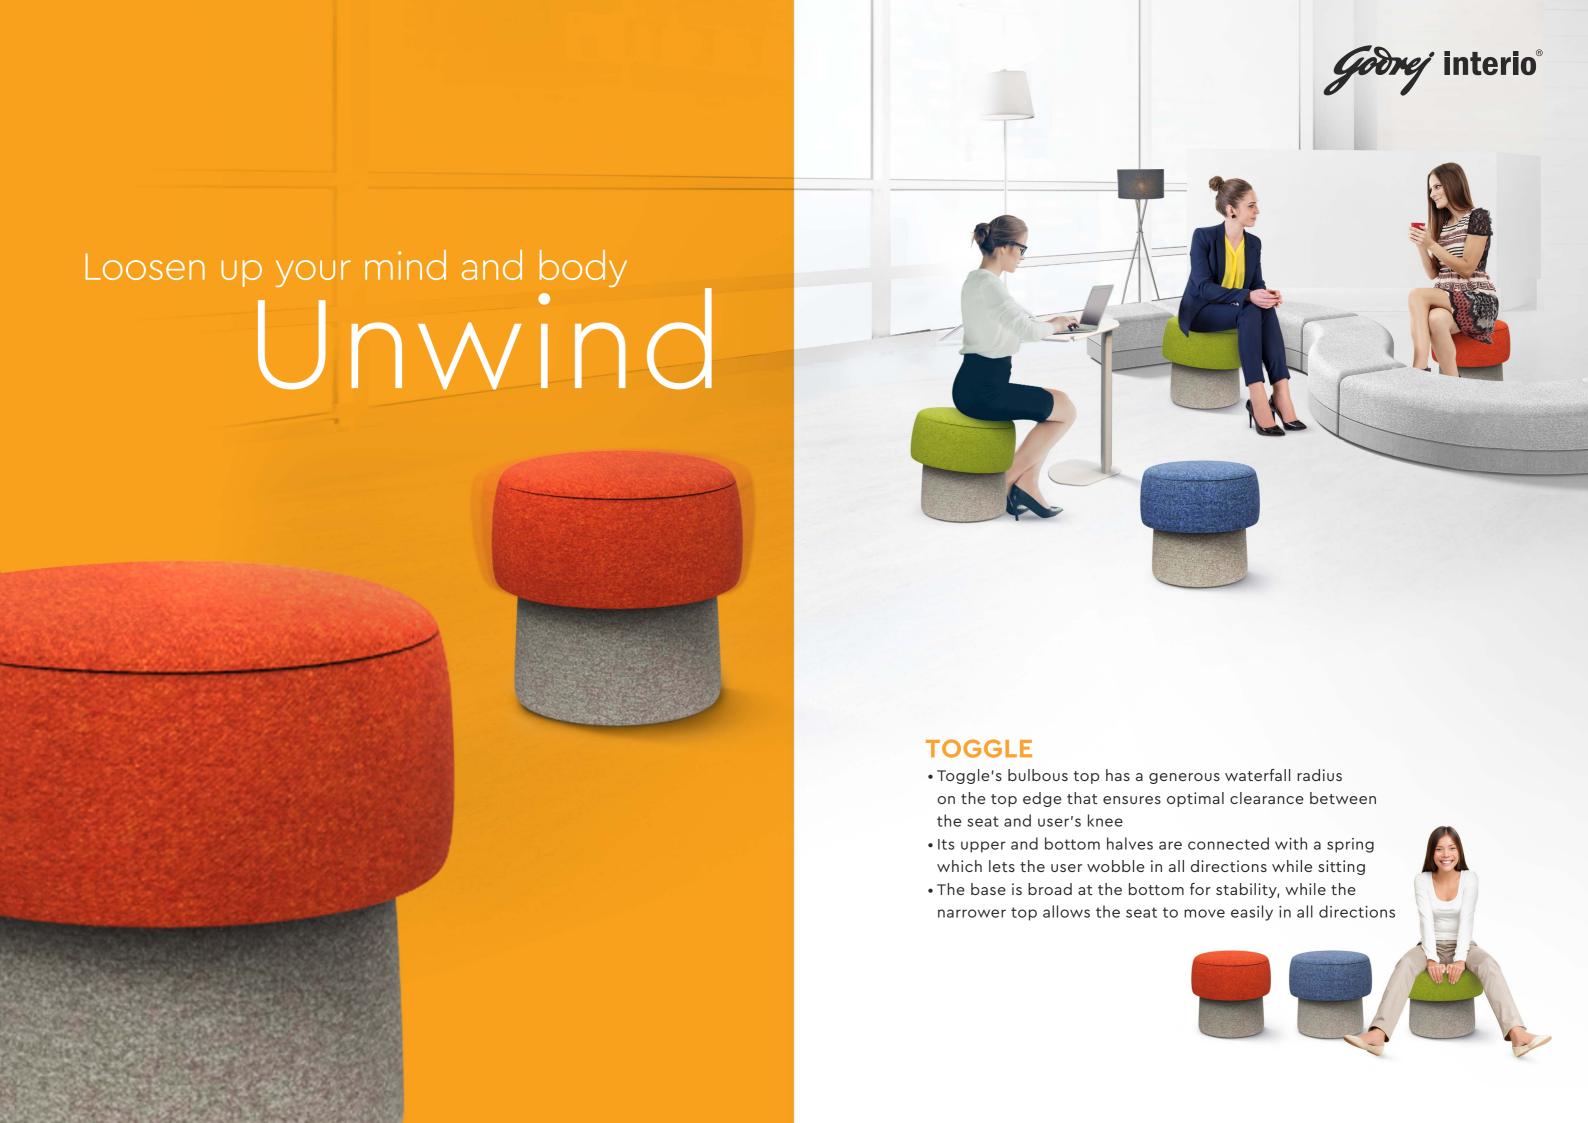

## Rock, Sway and Wobble your way to better sitting

Introducing Godrej Interio's range of Active Seating – a splash of activity to stimulate workplaces. They enable seated movement that relieves pressure from muscles and the spine, improves blood flow and strengthens your core. Easy to move around, our Active Seating solutions fit into a range of workplace settings, so you can stay active, wherever you sit at work.

#### **TOGGLE**

| Width | Depth | Height |  |  |
|-------|-------|--------|--|--|
| 52.50 | 52.50 | 52.50  |  |  |