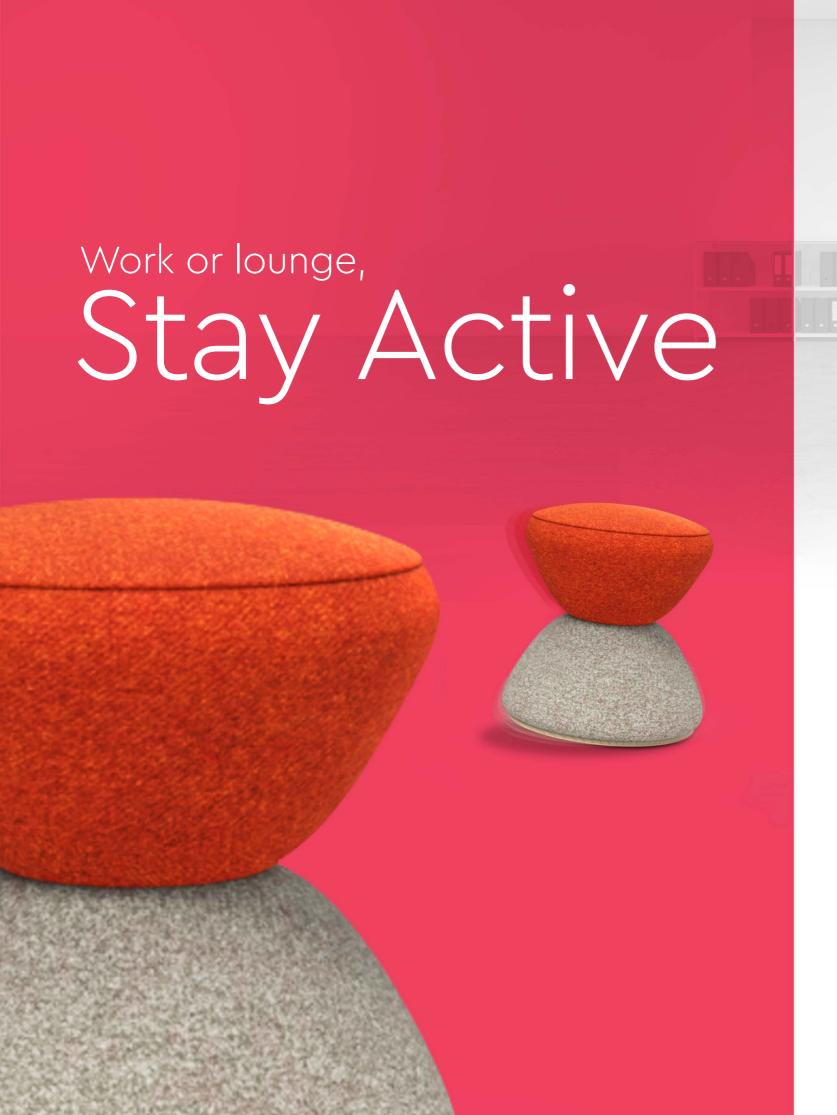

# Time to revolutionise the way we sit

We spend a large part of our day sitting still, whether at work, while commuting or while watching TV. Sitting in one position for hours can load the spine and cause muscle fatigue, leading to a range of lifestyle diseases. While we may spend some time of our day working out to reverse the effects of sedentary sitting, we can now also take a small step towards preventing these take effects - by simply switching to Active Seating.

## Rock, Sway and Wobble your way to better sitting

Introducing Godrej Interio's range of Active Seating – a splash of activity to stimulate workplaces. They enable seated movement that relieves pressure from muscles and the spine, improves blood flow and strengthens your core. Easy to move around, our Active Seating solutions fit into a range of workplace settings, so you can stay active, wherever you sit at work.